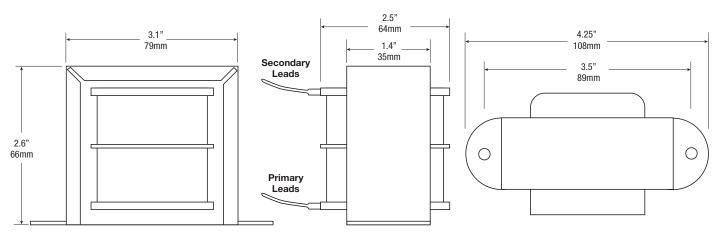

## T2428100220

**Open Frame Transformer** 

Altronix T2428100220 open frame transformer provides power for electronic power supplies and equipment including security, access control, and surveillance devices.





**Specifications** Input **Physical and Environmental** Voltage 220VAC, 50/60 Hz, 0.5A Please see the drawing below for dimensions. Product Weight 7.3 lb. (3.31 kg) Outputs Shipping Weight 8.05 lb. (3.65 kg) Voltage 24VAC/100VA or 28VAC/100VA Temperature Current 4A @ 24VAC or 3.5A @ 28VAC Operating 0°C to 49°C (32°F to 120°F) -20°C to 70°C (-4°F to 158°F) Storage Relative Humidity 85% +/-5% BTU/Hr. (approx.): 52 BTU/Hr.

## **Transformer Drawing and Dimensions**