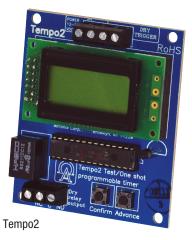

## Tempo2-

Universal Two Stage Timer

Altronix Tempo2 is a universal two stage timer for applications that require timed operations. A delayed egress feature will trigger a 1 to 60 second door release. Applications include daily/weekly test mode, one shot, door prop alarm, timed door annunciate, cut-off timer, alarm swinger eliminator, etc. Digital display facilitates ease of programming and real time information.

| - Specifications                                                                                                                                                                                                                  | r 24 VAC or VDC operation                                                                                                                                                                                                                                                                           | Indicators (LCD)<br>Alphanumeric LCD displa                                                                                                                          | ay simplifies programming |
|-----------------------------------------------------------------------------------------------------------------------------------------------------------------------------------------------------------------------------------|-----------------------------------------------------------------------------------------------------------------------------------------------------------------------------------------------------------------------------------------------------------------------------------------------------|----------------------------------------------------------------------------------------------------------------------------------------------------------------------|---------------------------|
| Standby Current 15m<br>Timer<br>EE-Prom memory protects a<br>power failure<br>One-Shot Features (t<br>Programmable relay activat<br>a. Delayed Pulse Mode:<br>1 to 60 sec. programmal<br>b. Delay Mode:<br>Relay can be programme | n "C" 2A/120VAC or 28VDC contacts<br>A (relay off) or 30mA (relay on)<br>against loss of programming due to<br><b>rigger activated):</b><br>ion at the start or end of the timing cycle.<br>ble pulse at the end of timing cycle<br>ed to energize or de-energize during<br>ust from 1 sec 24hours) | Physical and Environ<br>Dimensions (L x W<br>2.5" x 3" x 1.5" (63.5<br>Product Weight<br>Shipping Weight<br>Temperature<br>Operating<br>Storage<br>Relative Humidity |                           |