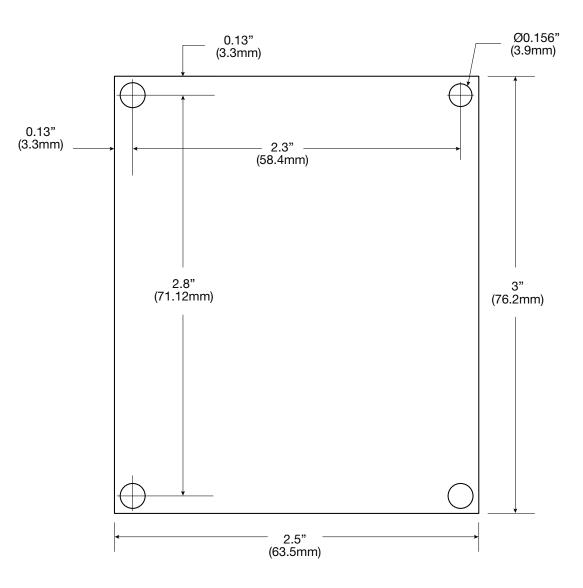

## Board Dimensions (L x W x H) and Drawing

2.5" x 3" x 1.5" (63.5mm x 76.2mm x 38.1mm)