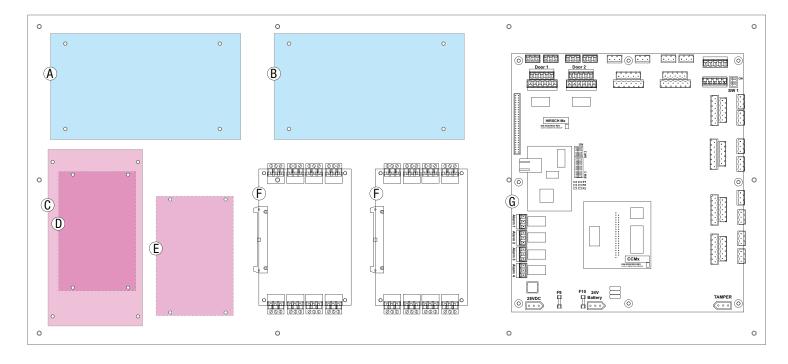

### Access Controller Position Chart for the Following Models:

| Altronix / Identiv                                                      | Pem Mounting |
|-------------------------------------------------------------------------|--------------|
| eFlow104NB connects to Altronix sub-assemblies in positions C, D, and E | A            |
| AL1024ULXB2 (set for 28VDC) connects to Mx8 board (position G)          | B            |
| ACMS8(CB), LINQ8ACM(CB)                                                 | <u>(</u> )   |
| LINQ8PD(CB), PDS8(CB), VR6                                              | D            |
| LINQ8PD(CB), PDS8(CB), VR6                                              | Ē            |
| RREB, AEB8 and REB8                                                     | Ē            |
| Mx2, Mx4, and Mx8 with CCMx and SNIB3                                   | G            |