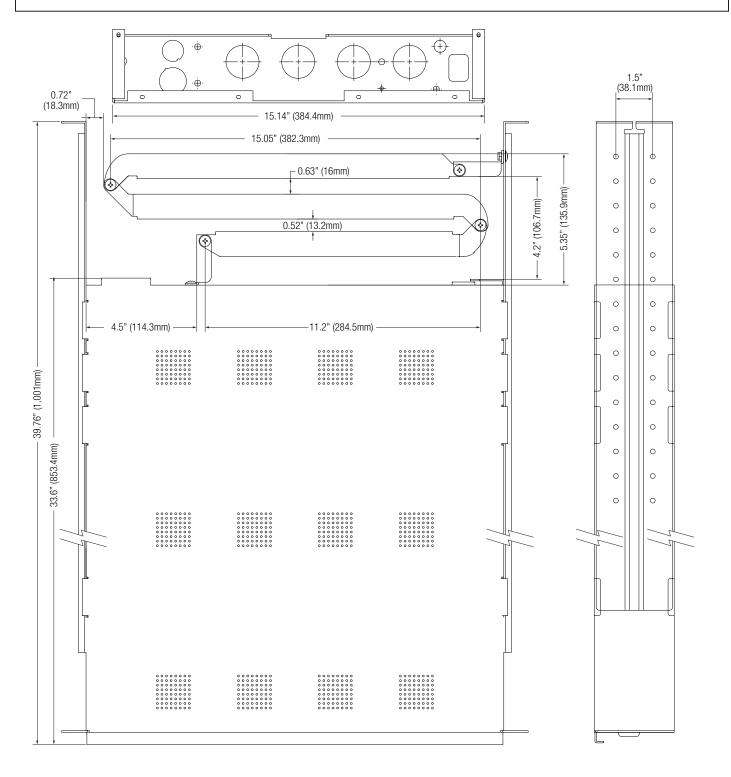

### Dimensions and Drawing -

### Dimensions (H x W x D approximate)

3.375" x 19.0" x 33.25" (85.8mm x 482.6mm x 844.6mm). Shown with Z Bracket attached.

TRIJVE

phone: +1 718.567.8181 | fax: +1 718.567.9056 | email: info@altronix.com | www.altronix.com