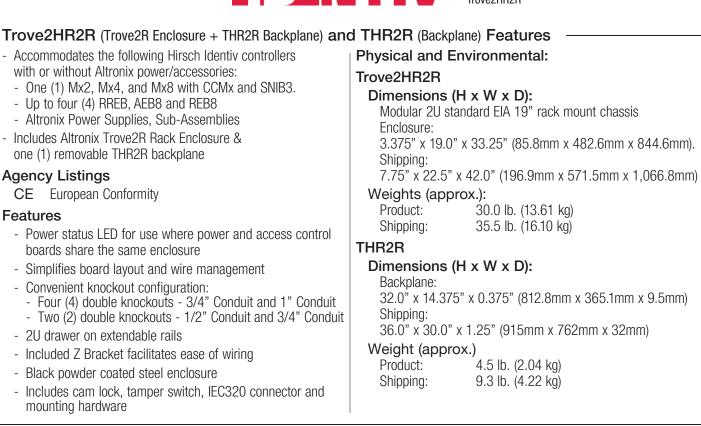

TroveHR2R

**Features** 

Rev. 01272023

## Rack Access and Power Integration Solution for Identiv

Altronix Trove2HR2R consists of a high-capacity rack enclosure with removable backplane. This unit easily combines Altronix power/accessories with various combinations of Identiv boards in a streamlined package. Trove simplifies board layout and wire management, reducing installation time and labor costs.







### **Accessories** (order separately)



#### WM5, WM25, WM100 - Magnetic Cable Tie Mounts

Altronix WM5, WM25, and WM100 are packs of 5, 25 or 100 magnetic cable tie mounts respectively. They accommodate standard zip ties or velcro straps. These are ideal for wire management in our Trove series.



RE2 - Rack Mount **Battery Enclosure** RE2 accommodates up to four (4) 12VDC/7AH batteries.



LC3 - Line Cord 18 AWG gauge 6 ft. three-wire line cord with IEC Connector



## TroveHR2R

Rack Access and Power Integration Solution for Identiv

# TRICVE

### Access Controller Position Chart for the Following Models:

| Altronix / Identiv                                                      | Pem Mounting |
|-------------------------------------------------------------------------|-------------