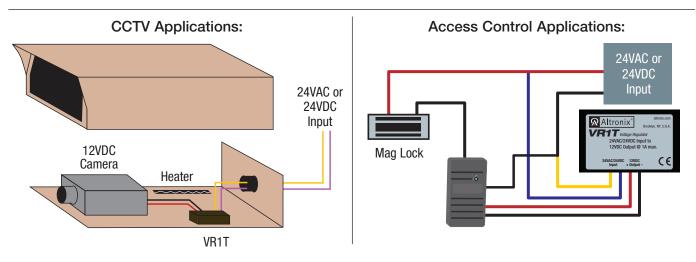

## **Typical Operation Diagrams**

Power for 12VDC CCTV cameras and accessories, Fiber Optic Transmitters, REX PIR's, Prox Readers, etc.

Rev. 08312022