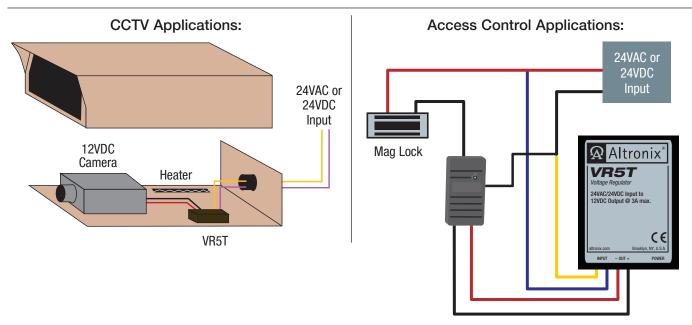

## **Typical Operation Diagrams**

Power for 12VDC CCTV cameras and accessories, Fiber Optic Transmitters, REX PIR's, Prox Readers, etc.