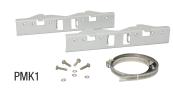

#### PMK1 -Pole Mount Kit

PMK1 pole mount kit is designed to simplify installation of outdoor units. It accommodates 2"- 8"(diameter) poles.