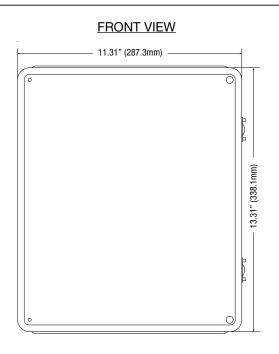

### Dimensions and Drawing -

Dimensions (H x W x D approximate)

13.31" x 11.31" x 5.59" (338.1mm x 287.3mm x 142mm)

#### FRONT VIEW COVER REMOVED