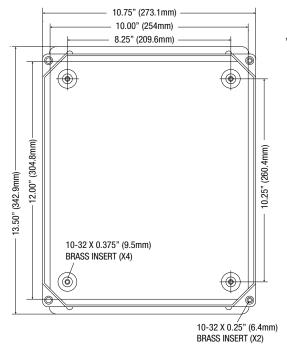

### Dimensions and Drawing -

Dimensions (H x W x D approximate)

13.31" x 11.31" x 5.59" (338.1mm x 287.3mm x 142mm)

#### FRONT VIEW COVER REMOVED