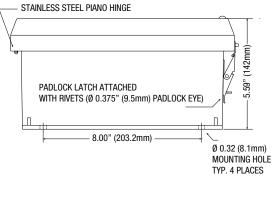

### Dimensions and Drawing -

Dimensions (H x W x D approximate)

13.31" x 11.31" x 5.59" (338.1mm x 287.3mm x 142mm)

#### **END VIEW**