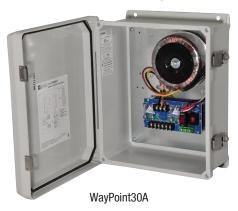

## WayPoint30A

# Outdoor AC Power Supply

Altronix WayPoint30A Outdoor Power Supply provides 24VAC and/or 28VAC distributed via two outputs for powering CCTV cameras, heaters, and other video accessories. It is designed to be conveniently located where power is required. Lightweight molded fiberglass reinforced polyester enclosure is NEMA 4/4X, IP66-11 Rated for outdoor use. It features lockable stainless steel latches and integral flanges to simplify wall or pole mounting.

#### Physical and Environmental

Dimensions (H x W x D)

Enclosure:

13.31" x 11.31" x 5.59" (338.1mm x 287.3mm x 142mm)

Shipping:

20.25" x 12.5" x 7.25" (514.4mm x 317.5mm x 184.2mm)

NEMA 4/4X, IP66-11 Rated enclosure for outdoor use