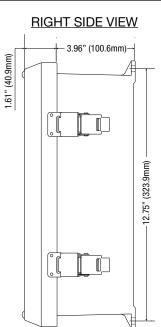

### Dimensions and Drawing -

Dimensions (H x W x D approximate)

13.31" x 11.31" x 5.59" (338.1mm x 287.3mm x 142mm)

#### **END VIEW**