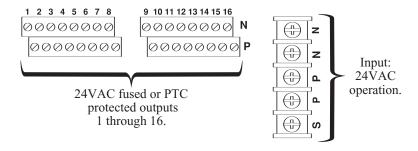

### PD16W - Power Distribution Module

| 1P - 16P | AC output. |
|----------|------------|
| 1N - 16N | AC output. |

Fig. 1 ALTV2432 • ALTV2432CB