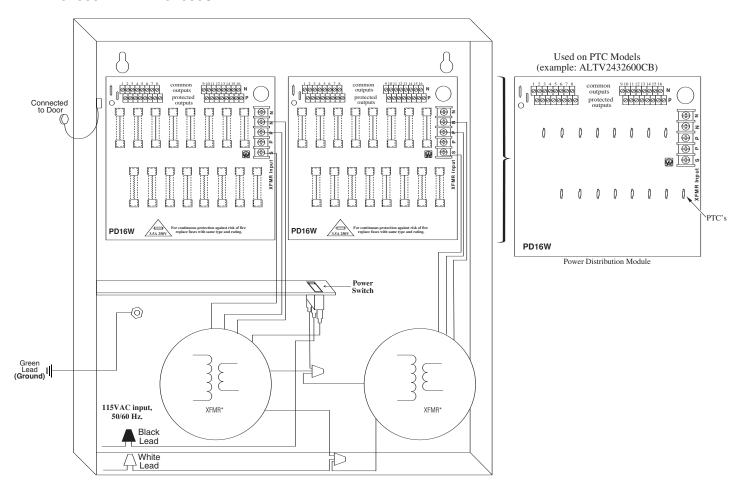

### PD16W - Power Distribution Module

| 1P - 16P | AC output. |
|----------|------------|
| 1N - 16N | AC output. |

Fig. 1 ALTV2432 • ALTV2432CB

# Terminal Blocks for Fig. 1

Fig. 2 ALTV2432350 • ALTV2432350CB

# Terminal Blocks for Fig. 2

Fig. 3 ALTV2432600 • ALTV2432600CB

# Terminal Blocks for Fig. 3

#### Installation Instructions:

- 1. Mount unit in desired location.
- 2. Turn OFF main switch on unit (Figs. 1-3, pgs. 4-6).
- 3. All units are factory set for 24VAC operation. For 28VAC operation (where available) adjust unit prior to mounting and applying power as follows: Change the wire position so that the black wire [28V] is connected to the terminal marked [P] and the yellow wire [24V] is connected to the terminal marked [S].
- 4. Connect AC power to the black and white flying leads of the transformer(s) (Figs. 1-3, pgs. 4-6), secure green lead to earth ground. Use 18 AWG or larger for all power connections.
- 5. Measure output voltage before connecting devices. This helps avoid potential damage.

# CAUTION: Determine the maximum operating voltage of the equipment being powered before adjusting the output voltage.

- 6. Connect devices to terminals marked [1P 1N through 16P 16N] on PD16W/PD16WCB board (Figs. 1-3, pgs. 4-6), carefully observing polarity. Terminals marked [1P 16P] are of the same polarity.
- 7. Turn main switch on unit to the ON (RESET) position (Figs. 1-3, pgs. 4-6).
- 8. Green LED(s) will illuminate when unit is powered.