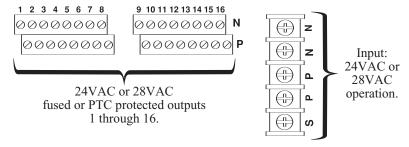

# Terminal Blocks for Fig. 2

Fig. 3 ALTV2432600 • ALTV2432600CB

# Terminal Blocks for Fig. 3