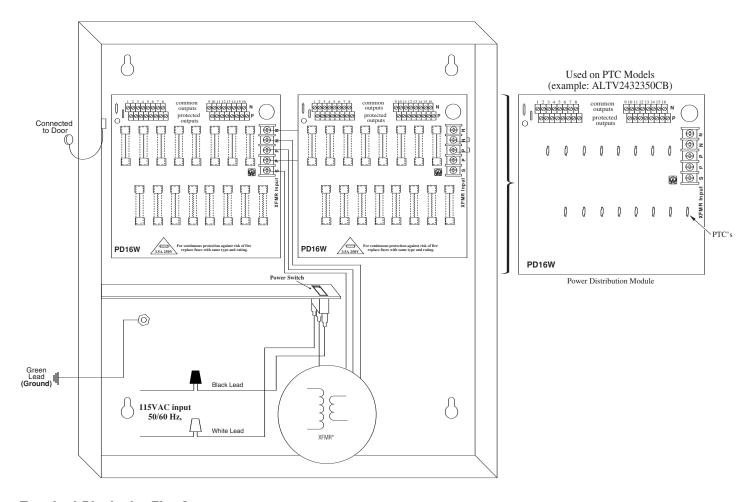

# Terminal Blocks for Fig. 2

Fig. 3 ALTV2432600 • ALTV2432600CB

# Terminal Blocks for Fig. 3