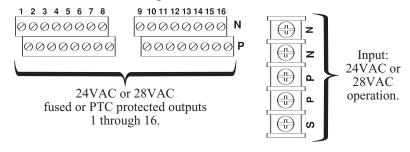

### PD16W - Power Distribution Module

| 1P - 16P | AC output. |
|----------|------------|
| 1N - 16N | AC output. |

Fig. 1 ALTV2432 • ALTV2432CB

- ALTV2432CB
  - 24VAC @ 8 amp (200VA)
  - Thirty-two (32) PTC Protected Outputs.
- ALTV2432350CB
  - 24VAC @ 14 amp (350VA)
     or 28VAC @ 12.5 amp (350VA).
  - Thirty-two (32) PTC Protected Outputs.
- ALTV2432600CB
  - 24VAC @ 28 amp (700VA) or 28VAC @ 25 amp (700VA).
  - Thirty-two (32) PTC Protected Outputs.

# CAUTION: Determine the maximum operating voltage of the equipment being powered before adjusting the output voltage.

- 6. Connect devices to terminals marked [1P 1N through 16P 16N] on PD16W/PD16WCB board (Figs. 1-3, pgs. 4-6), carefully observing polarity. Terminals marked [1P 16P] are of the same polarity.
- 7. Turn main switch on unit to the ON (RESET) position (Figs. 1-3, pgs. 4-6).
- 8. Green LED(s) will illuminate when unit is powered.