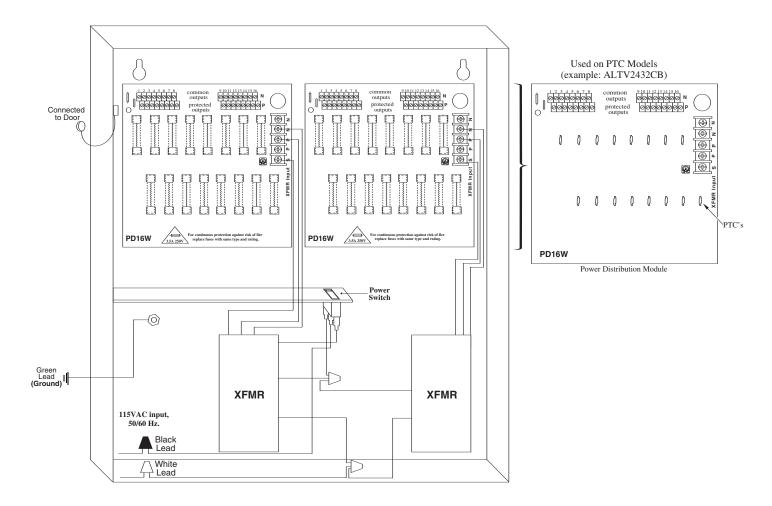

### PD16W - Power Distribution Module

| 1P - 16P | AC output. |
|----------|------------|
| 1N - 16N | AC output. |

Fig. 1 ALTV2432 • ALTV2432CB

# Terminal Blocks for Fig. 1

Fig. 2 ALTV2432350 • ALTV2432350CB