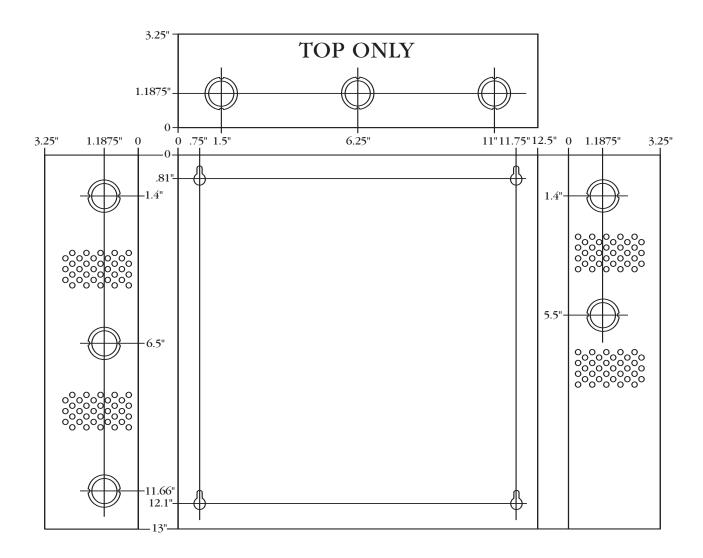

## Enclosure Dimensions:

13"H x 13.5"W x 3.25"D

# **Enclosure Dimensions:**

13"H x 13.5"W x 3.5"D