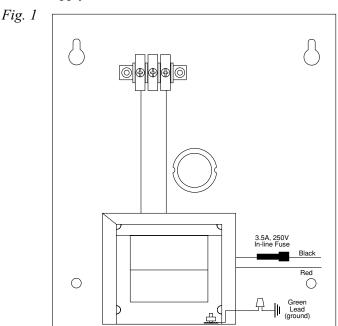

# Installation Instructions:

- 1. Mount T24130CP220 in the desired location.
- 2. Connect the AC (220VAC 50/60 Hz) to the black and red flying leads of the transformer (Fig. 1).
- 3. Measure output voltage before connecting device. This helps avoiding potential damage.

### Output:

- 24VAC @ 4A supply current.
- In-line fuse is rated @ 3.5A/250V.