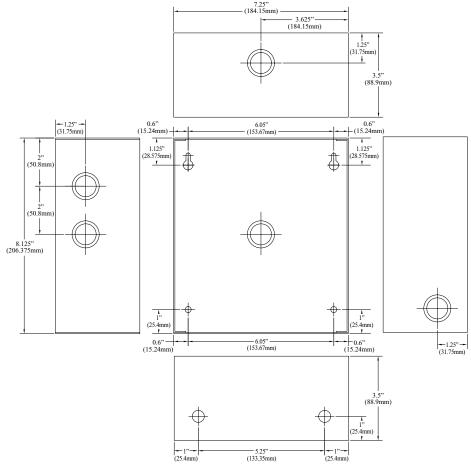

# **Enclosure Dimensions** (H x W x D approximate):

8.5" x 7.5" x 3.5" (215.9mm x 190.5mm x 88.9mm)

Altronix is not responsible for any typographical errors. Product specifications are subject to change without notice.