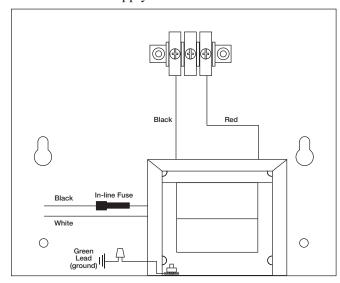

## Overview:

T24175C AC Power Supply provides 24VAC with a total of 7.25A of continuous supply current.

Fig. 1

## **Specifications:**

- Input 120VAC 50/60Hz, 1.5A.
- 24VAC/175VA (7.25A) output.
- Fused input protection.
- Green grounding lead.

## Installation Instructions:

- 1. Mount the AC power supply in desired location.
- 2. Connect the AC (115VAC 50/60 Hz) to the black and white flying leads of the transformer (*Fig. 1*).
- 3. Measure output voltage before connecting devices. This helps avoiding potential damage.
- 4. Connect devices to the terminal block on the inside back of the enclosure.
- 5. Upon completion of the wiring secure enclosure door with screws (supplied).