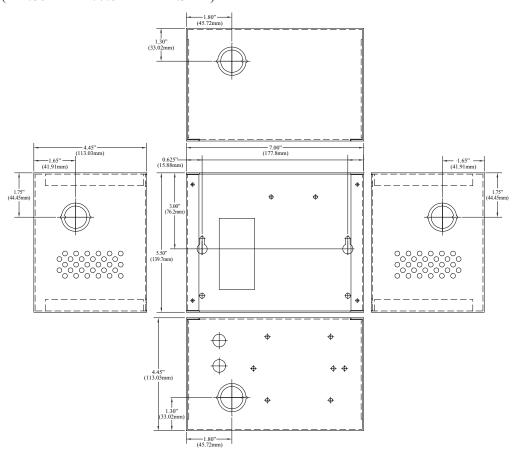

## **Enclosure Dimensions** (H x W x D approximate):

5.625" x 7" x 4.5" (142.88mm x 177.8mm x 114.3mm)

Altronix is not responsible for any typographical errors. Product specifications are subject to change without notice.