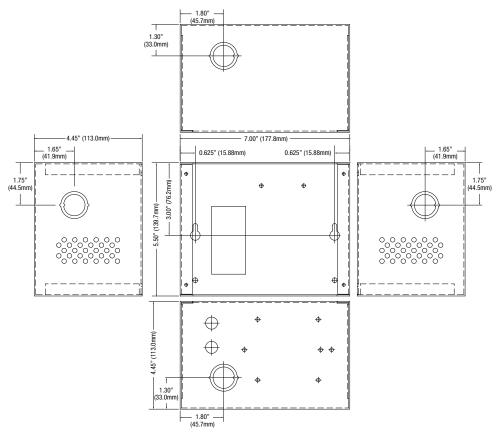

# **Enclosure Dimensions** (H x W x D approximate):

5.625" x 7" x 4.5" (142.88mm x 177.8mm x 114.3mm)

Altronix is not responsible for any typographical errors. Product specifications are subject to change without notice.