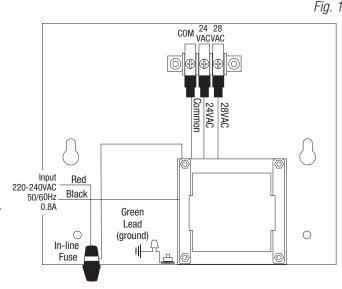

### **Installation Instructions:**

- 1. Mount the AC power supply in desired location.
- 2. Connect the AC (220-240VAC 50/60 Hz) to the black and white flying leads of the transformer (*Fig. 1*).
- 3. Measure output voltage before connecting devices. This helps avoiding potential damage.
- Connect 24VAC devices to terminals marked [COM] and [24VAC] or 28VAC devices to terminals marked [COM] and [28VAC] on the terminal block on the inside back of the enclosure.
- 5. Upon completion of the wiring secure enclosure door with screws (supplied).

## **Specifications:**

- Input: 220-240VAC, 50/60Hz, 0.8A.
- Output: 24VAC @ 7.25A or 28VAC @ 6.25A supply current.
- In-line fuse is rated @ 3.5A/250V.
- Green grounding lead.