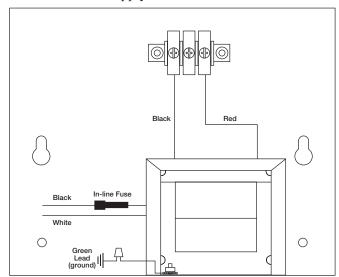

## Overview:

T28140C AC Power Supply provides 28VAC with a total of 6.25A of continuous supply current.

Fig. 1

## Installation Instructions:

- 1. Mount the AC power supply in desired location.
- 2. Connect the AC (115VAC 50/60 Hz) to the black and white flying leads of the transformer (*Fig. 1*).
- 3. Measure output voltage before connecting devices. This helps avoiding potential damage.
- 4. Connect devices to the terminal block on the inside back of the enclosure.
- 5. Upon completion of the wiring secure enclosure door with screws (supplied).