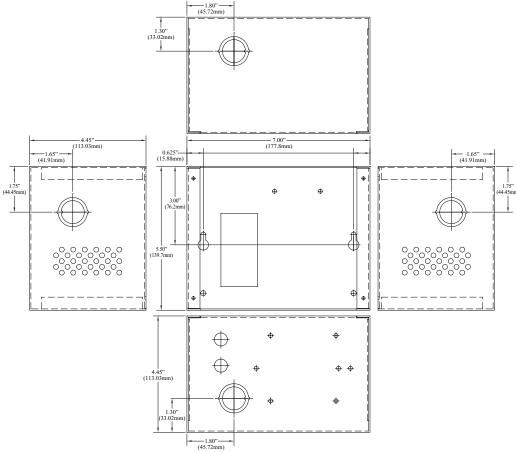

## **Enclosure Dimensions** (H x W x D approximate):

5.625" x 7" x 4.5" (142.88mm x 177.8mm x 114.3mm)

Altronix is not responsible for any typographical errors. Product specifications are subject to change without notice.