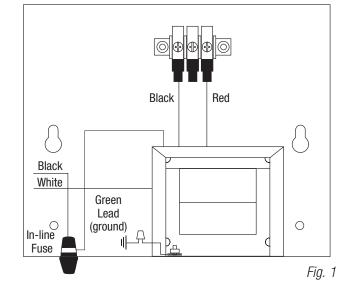

## **Installation Instructions:**

- 1. Mount the AC power supply in desired location.
- 2. Connect the AC (115VAC 50/60Hz) to the black and white flying leads of the transformer (*Fig. 1*).
- 3. Measure output voltage before connecting devices. This helps avoiding potential damage.
- 4. Connect devices to the terminal block on the inside back of the enclosure.
- 5. Upon completion of the wiring secure enclosure door with screws (supplied).