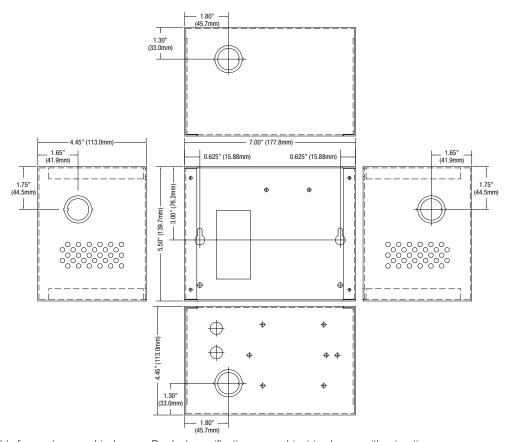

## Enclosure Dimensions (H x W x D approximate):

5.625" x 7" x 4.5" (142.88mm x 177.8mm x 114.3mm)

Altronix is not responsible for any typographical errors. Product specifications are subject to change without notice.