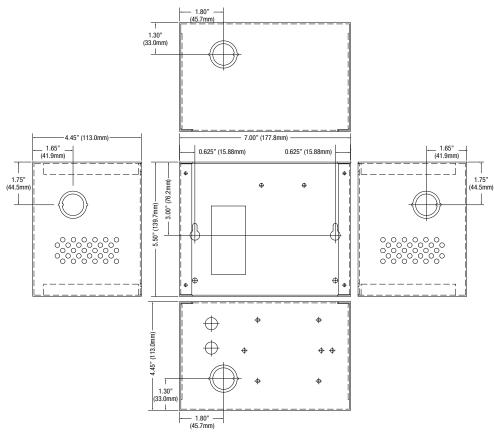

## **Enclosure Dimensions** (H x W x D approximate):

5.625" x 7" x 4.5" (142.88mm x 177.8mm x 114.3mm)

Altronix is not responsible for any typographical errors. Product specifications are subject to change without notice.