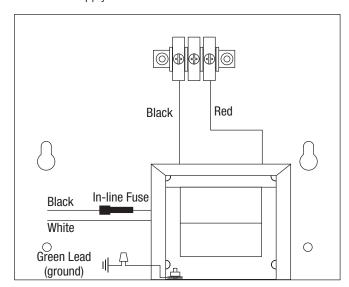

#### **Installation Instructions:**

- 1. Mount the AC power supply in desired location.
- 2. Connect the AC (115VAC 50/60 Hz) to the black and white flying leads of the transformer (*Fig. 1*).
- 3. Measure output voltage before connecting devices. This helps avoiding potential damage.
- 4. Connect devices to the terminal block on the inside back of the enclosure.
- 5. Upon completion of the wiring secure enclosure door with screws (supplied).

Fig. 1

WARNING: This installation should be made by qualified service personnel and should conform to the National Electrical Code and all local codes.